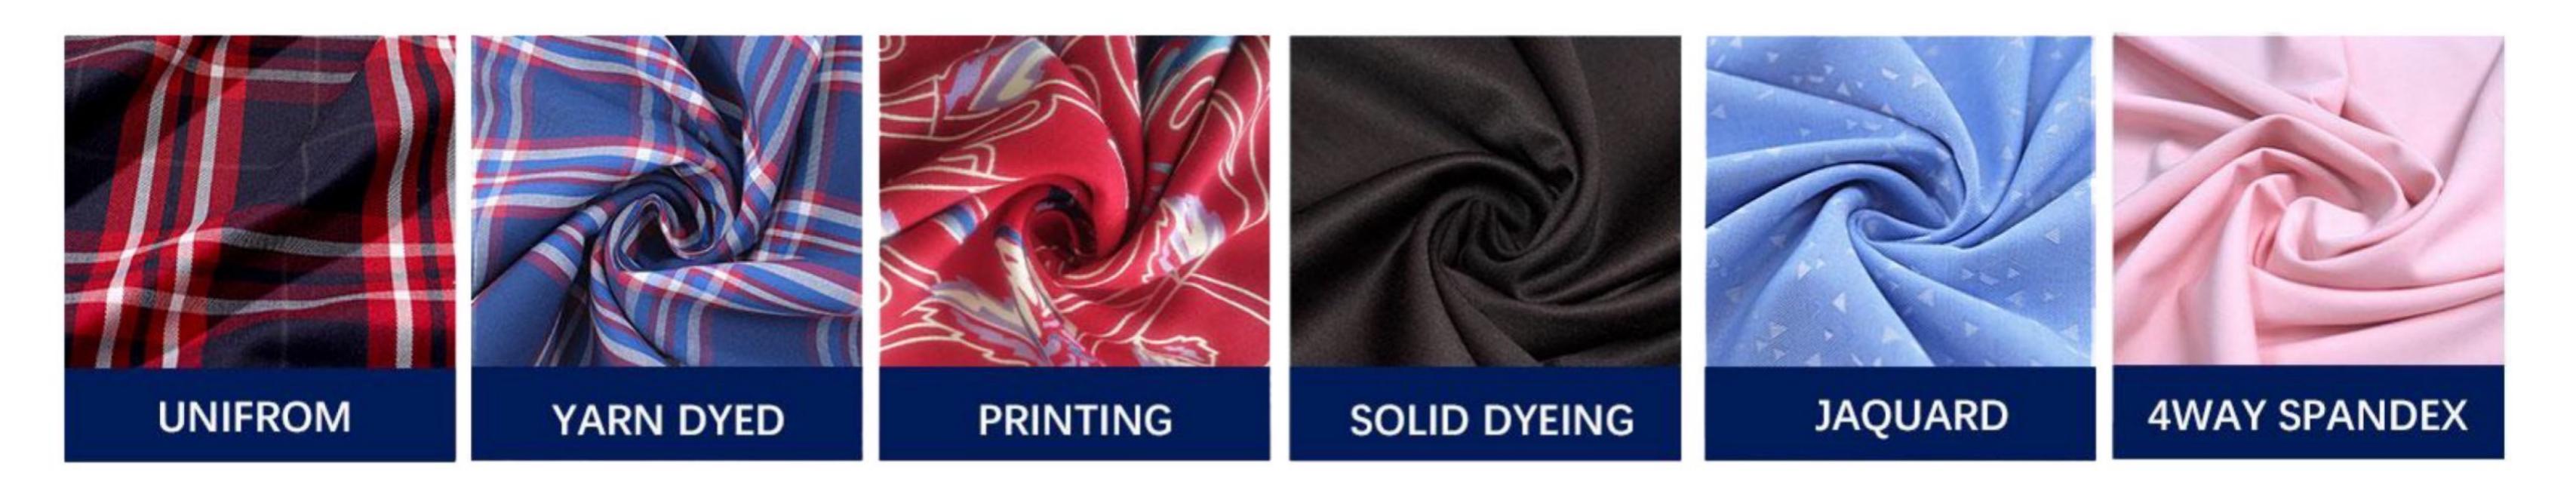

# WOVEN SHIRTS FABRIC

CVC OXFORD
T/C YARN DYED
COTTON YARN DYED
T/C POPLINE PRINT
DENIM SHIRTS FABRIC
T/C YARN DYED DOBBY