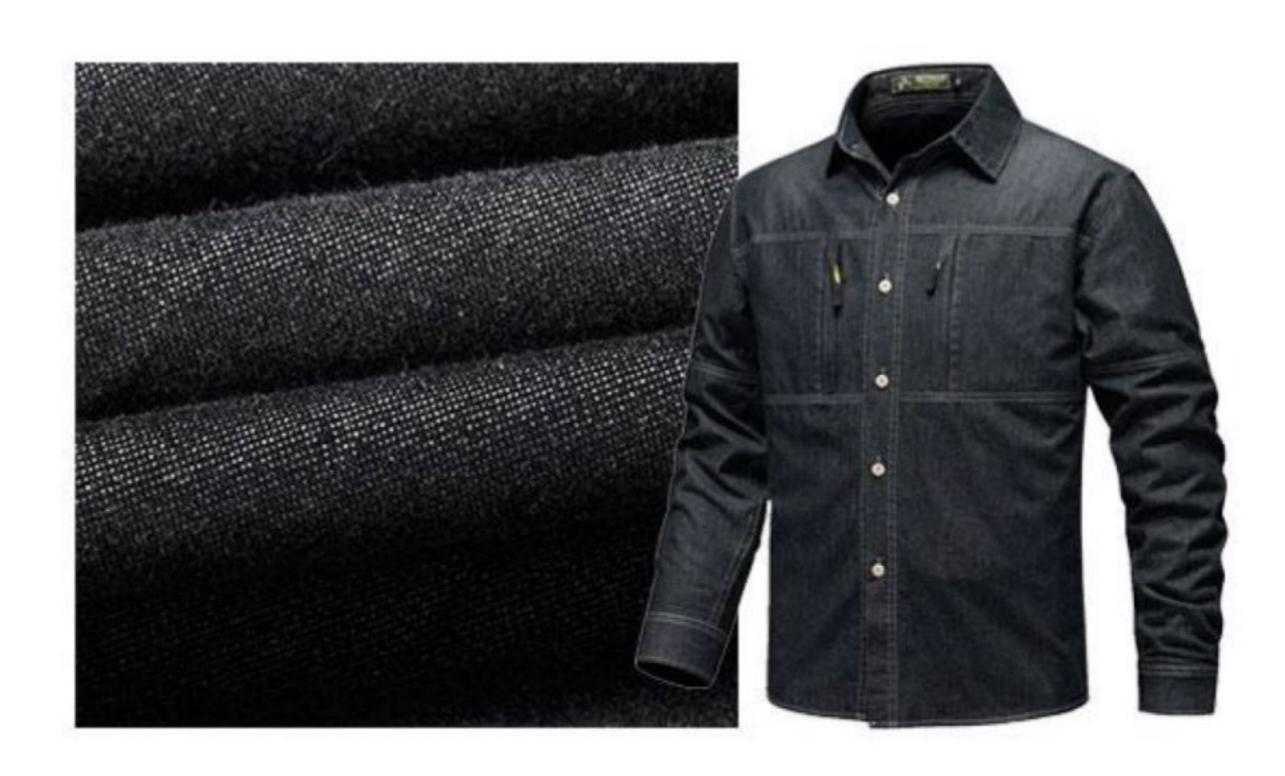

# WOVEN SHIRTS FABRIC

CVC OXFORD
T/C YARN DYED
COTTON YARN DYED
T/C POPLINE PRINT
DENIM SHIRTS FABRIC
T/C YARN DYED DOBBY