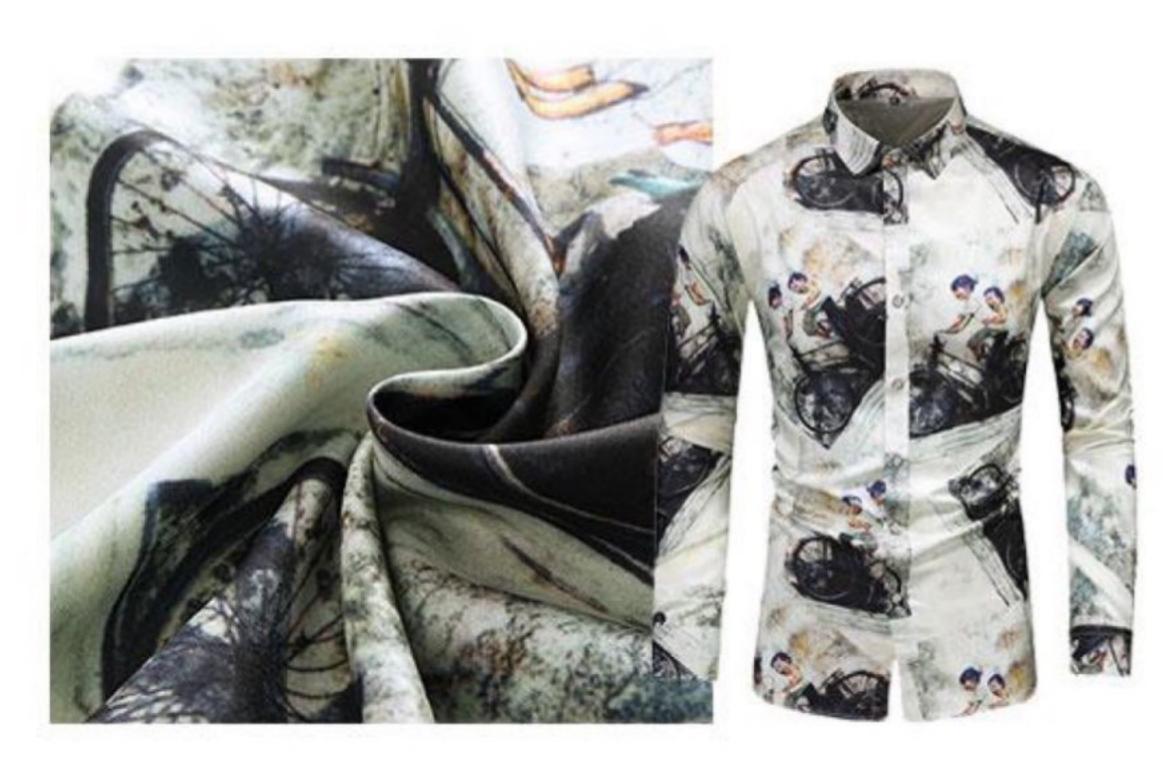

# WOVEN SHIRTS FABRIC

CVC OXFORD
T/C YARN DYED
COTTON YARN DYED
T/C POPLINE PRINT
DENIM SHIRTS FABRIC
T/C YARN DYED DOBBY